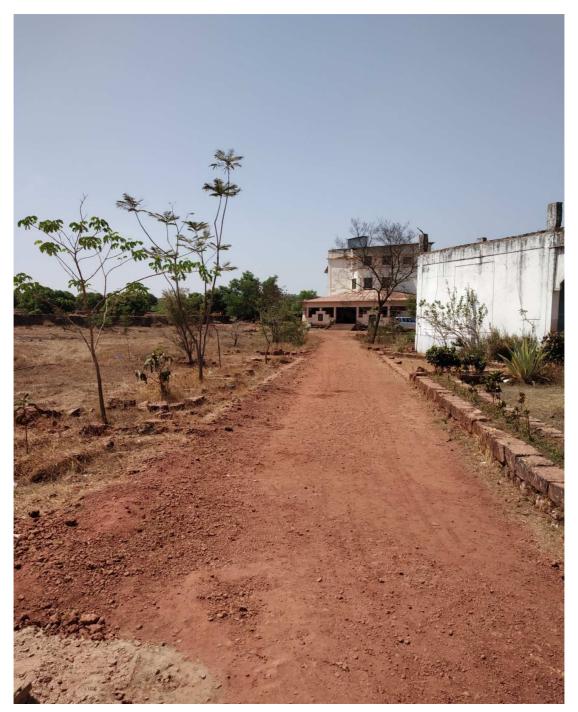

## **Green Practices**

Pedestrian Friendly Roads in college campus

Pedestrian Friendly Roads in college campus

Student using Public Transport

| 490 994 8809 108 ओळख पत्र क. 02 5-635039      | 4909949340                                                                   |
|-----------------------------------------------|------------------------------------------------------------------------------|
| 490 994 8809 108 ओळख पत्र क्र.                | महाराष्ट्र राज्य मार्ग परिवहन महामंडळ                                        |
|                                               | विद्यार्थी मासिक सवलत पास                                                    |
| महाराष्ट्र राज्य मार्ग परिवहन महामडळ          | जातांना ओळखपत्र क्र. 09% - ८३६७३७ येतांना                                    |
| महाराष्ट्र अ                                  | 9 90 du 0 9 APR 2019 da 9 90                                                 |
| T. 4-00 1 + 2018-19                           | 2 94 THE IS I SO HUMPER                                                      |
| R. 4-00                                       | 3 98                                                                         |
| Silver a stand to High a High a solol of the  | 8 20 3 Val Hunde 8 20                                                        |
| Taensaligania disculto. Sh                    | 4 २१                                                                         |
| मा सामावर वाडा होविश्वर दीएँ।                 |                                                                              |
|                                               |                                                                              |
| <u>्रिङ्</u> तालापुर                          | 22 22                                                                        |
| जमतारीख 28-11-1999                            |                                                                              |
| शिक्षण संस्थेचे नांव व पत्ता                  | १ २५ पासांचा मदत्व भाषा ही नेपाल है।<br>१ २५ पासांचा मदत्व भाषा ही नेपाल है। |
| उमाबाश्माहेब अराठे कॉलेज                      | 139 201 201 201 201 201                                                      |
| अगवासाहल मराठ पाराठा                          | U 9 APR 2019, 199120                                                         |
| राजायूर.                                      |                                                                              |
| Dशाळेची चेळ हा 30 अंतर 12.30 कि.मी.           | 93 28 MAR 2019 93 28                                                         |
| 8.30 12.30                                    | 98 30 98 30                                                                  |
| RT. q. XIJIY SIIII                            |                                                                              |
| अगगर प्रमुखीची सही व शिक्का विद्यार्थ्सची सही | <u>१५ २० हिंगाताः विश्वासी प्रमुख</u> ो विद्याच्याचा <u>१</u>                |