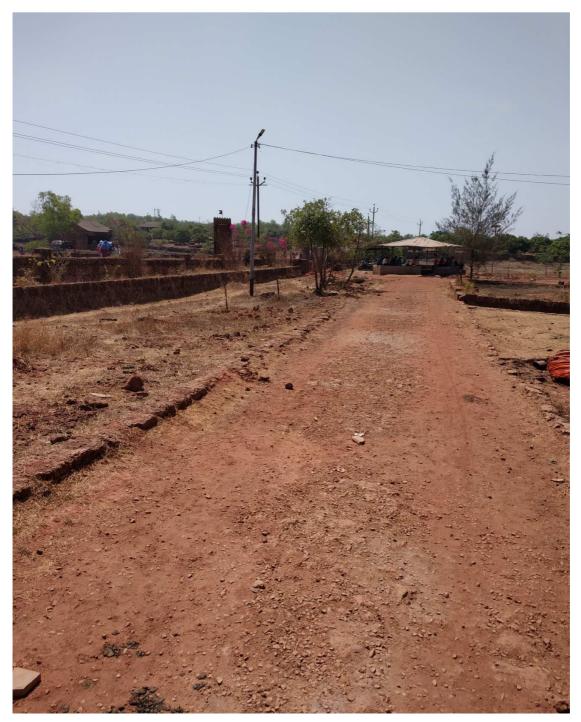

## **Green Practices**

Pedestrian Friendly Roads in college campus

Pedestrian Friendly Roads in college campus

Student using Public Transport

| 490 994 8809 108 ओळख पत्र क. 02 5-635039      | 4909949340                                                                   |
|-----------------------------------------------|------------------------------------------------------------------------------|
| 490 994 8809 108 ओळख पत्र क्र.                | महाराष्ट्र राज्य मार्ग परिवहन महामंडळ                                        |
|                                               | विद्यार्थी मासिक सवलत पास                                                    |
| महाराष्ट्र राज्य मार्ग परिवहन महामडळ          | जातांना ओळखपत्र क्र. 09% - ८३६७३७ येतांना                                    |
| महाराष्ट्र अ                                  | 9 90 du 0 9 APR 2019 da 9 90                                                 |
| T. 4-00 1 + 2018-19                           | 2 94 THE IS I SO HUMPER                                                      |
| R. 4-00                                       | 3 98                                                                         |
| Silver a stand to High a High a solol of the  | 8 20 3 Val Hunde 8 20                                                        |
| Taensaligania disculto. Sh                    | 4 २१                                                                         |
| मा सामावर वाडा होविश्वर दीएँ।                 |                                                                              |
|                                               |                                                                              |
| <u>्रिङ्</u> तालापुर                          | 22 22                                                                        |
| जमतारीख 28-11-1999                            |                                                                              |
| शिक्षण संस्थेचे नांव व पत्ता                  | १ २५ पासांचा मदत्व भाषा ही नेपाल है।<br>१ २५ पासांचा मदत्व भाषा ही नेपाल है। |
| उमाबाश्माहेब अराठे कॉलेज                      | 139 201 201 201 201 201                                                      |
| अगवासाहल मराठ पाराठा                          | U 9 APR 2019, 199120                                                         |
| राजायूर.                                      |                                                                              |
| Dशाळेची चेळ हा 30 अंतर 12.30 कि.मी.           | 93 28 MAR 2019 93 28                                                         |
| 8.30 12.30                                    | 98 30 98 30                                                                  |
| RT. q. XIJIY SIIII                            |                                                                              |
| अगगर प्रमुखीची सही व शिक्का विद्यार्थ्सची सही | <u>१५ २० हिंगाताः विश्वासी प्रमुख</u> ो विद्याच्याचा <u>१</u>                |