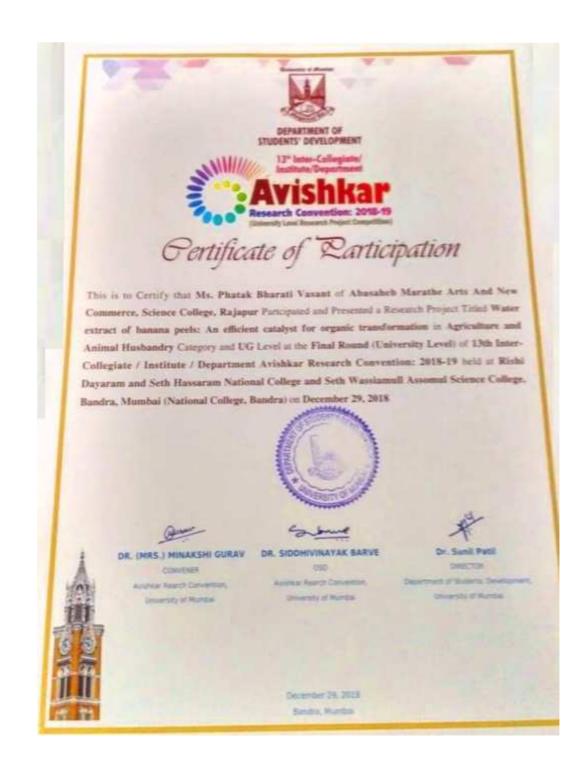

term courses
- 8. Cash prizes

i

- 9. Question Bank
- 10. Departmental Library



Principal A.M.A.& N.C.S.College Rajapur(V.Gcl.nns)Dist.Ratnagiri

## **Rayat Shikshan Sansthas**

## Abasaheb Marathe Arts and New Commerce, Science College, Rajapur

# Student Centric Methods Used for Enhancing Learning Experiences

### A. Experiential learning

- 1. Field Visits
- 2. Village Surveys
- 3. Role Play

## **B.** Participatory Learning

- 1. Group Discussions
- 2. Quiz
- 3. Student Seminars
- 4. Exhibitions
- 5. Writing Articles
- 6. Questions-Answers Sessions between the Teachers and the Students

### C. Problem Solving

- 1. Rayat Shikshan Sanstha level Avishkar Research Competition
- 2. University Level Avishkar Research Convention.



A.M.A.& N.C.S.College Rajapur(V.Gothne)Dist.Ratnagiri



Rayat Shikshan Sanstha's

Abasaheb Marathe Arts & New Commerce, Science College, Rajapur

## DEPARTMENT OF CHEMISTRY

**T. Y. B. Sc.** 2017 - 18

## **ICT Lectures**





## **PowerPoint Presentation by Students**



## **Student Seminar**